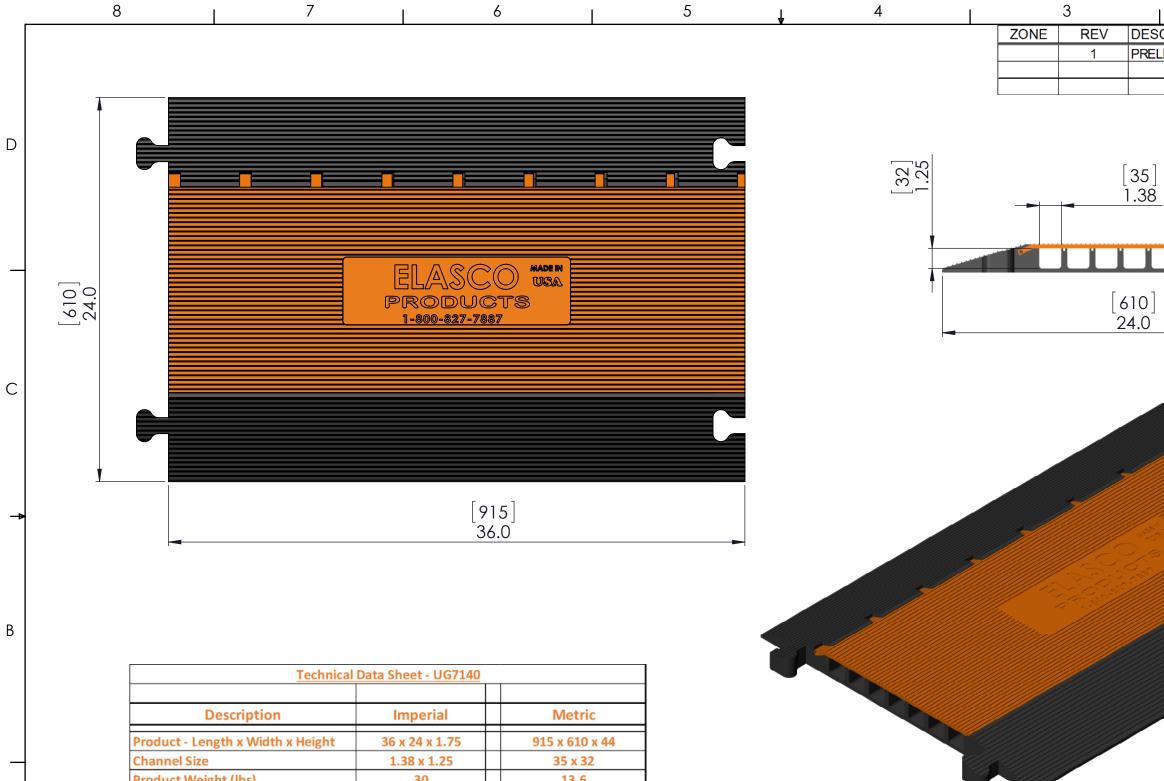

| Technical Data Sheet - UG7140     |                          |                   |  |  |
|-----------------------------------|--------------------------|-------------------|--|--|
|                                   |                          |                   |  |  |
| Description                       | Imperial                 | Metric            |  |  |
| Product - Length x Width x Height | 36 x 24 x 1.75           | 915 x 610 x 44    |  |  |
| Channel Size                      | 1.38 x 1.25              | 35 x 32           |  |  |
| Product Weight (lbs)              | 30                       | 13.6              |  |  |
| Load Capacity (lbs/axle)          | 36,000                   | 16,330            |  |  |
| Operating Temperature             | -20°F up to +140°F       | -30°C up to +60°C |  |  |
| Measurements are approximate      | Imperial = inches & Ibs. | Metric = mm & kg. |  |  |

Standard Colors - Black Base/Orange Lid Material - Polyurethane Duromater - 90 Shore A Base +/- 5 --- 55D Shore D Lid +/-5 Manufacture in USA

7

PROPRIETARY AND CONFIDENTIAL

THE INFORMATION CONTAINED IN THIS DRAWING IS THE SOLE PROPERTY OF THE ESAC. ANY REPRODUCTION IN PART OR AS A WHOLEWITHOUT THE WRITTEN PERMISSION OF THE ELASCO IS PROHIBITED.