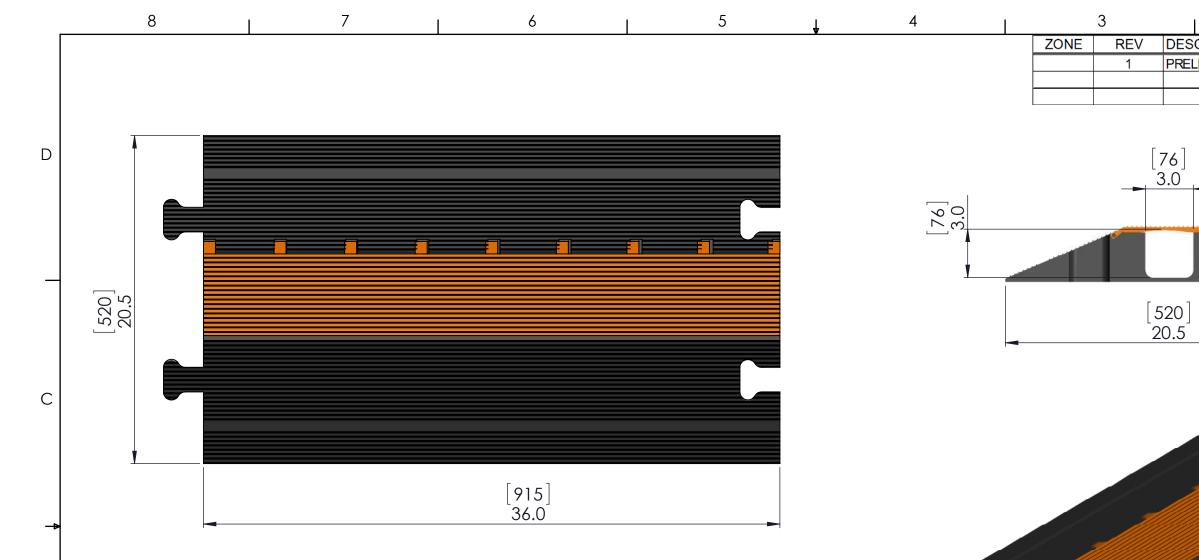

| Technical Data Sheet - MG1300     |                          |                   |  |  |
|-----------------------------------|--------------------------|-------------------|--|--|
| Description                       | Imperial                 | Metric            |  |  |
| Product - Length x Width x Height | 36 x 20.5 x 3.5          | 915 x 520 x 90    |  |  |
| Channel Size                      | 3 x 3                    | 76 x 76           |  |  |
| Product Weight (lbs)              | 30                       | 13.6              |  |  |
| Load Capacity (lbs/axle)          | 38,000                   | 17,235            |  |  |
| Operating Temperature             | -20°F up to +140°F       | -30°C up to +60°C |  |  |
| Measurements are approximate      | Imperial = inches & Ibs. | Metric = mm & kg. |  |  |

Standard Colors - Black Base/Orange Lid Material - Polyurethane Duromater - 90 Shore A Base +/- 5 --- 55D Shore D Lid +/-5 Manufacture in USA PROPRIETARY AND CONFIDENTIAL

THE INFORMATION CONTAINED IN THIS DRAWING IS THE SOLE PROPERTY OF THE ESAC. ANY REPRODUCTION IN PART OR AS A WHOLEWITHOUT THE WRITTEN PERMISSION OF THE ELASCO IS PROHIBITED.